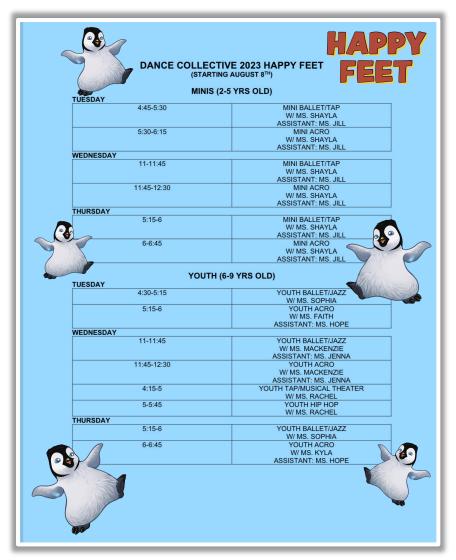

Follow us on Facebook and Instagram: @dance.collective

Mini and Youth Fall/Winter Recital – Happy Feet

Youth: performing Tuesday, December 12<sup>th</sup> at 6pm Minis: performing Thursday, December 14<sup>th</sup> at 6pm